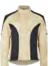

## Eye and face protection - protection down to the finest detail

3

- DEHNcare APS T AS
   Active protection (darkening) in case of an arc fault; Lamp holder on right and left
- 2. DEHNcare APS CL2 MAHA
  Easy to use thanks to magnetic lever arm
- 3. DEHNcare APHO
  A mixture of leather and neoprene ensures excellent breathability