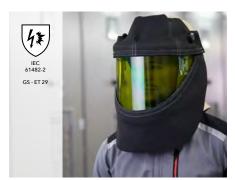

## Eye and face protection - protection down to the finest detail

3

- DEHNcare APS T AS
   Active protection (darkening) in case of an arc fault; Lamp holder on right and left
- 2. DEHNcare APS CL2 MAHA
  Easy to use thanks to magnetic lever arm
- 3. DEHNcare APHO
  A mixture of leather and neoprene ensures excellent breathability