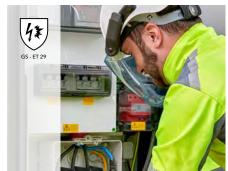

## Eye and face protection - protection down to the finest detail

3

- DEHNcare APS T AS
   Active protection (darkening) in case of an arc fault; Lamp holder on right and left
- 2. DEHNcare APS CL2 MAHA
  Easy to use thanks to magnetic lever arm
- 3. DEHNcare APHO
  A mixture of leather and neoprene ensures excellent breathability