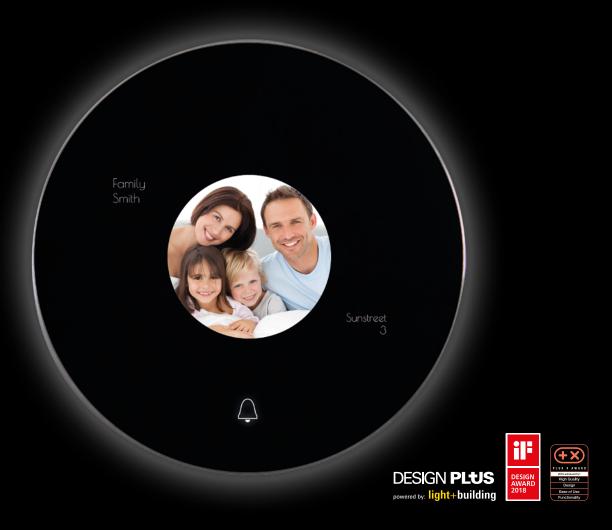

# DIVUS CIRCLE

#### The Innovative Intercom

The innovative features and outstanding design of DIVUS CIRCLE are upgrading the traditional intercom to an intelligent and essential device for the smart home, giving the entrance an unprecedented, appealing look.

It is your personal bodyguard, wall light and intercom all-in-one, and will thus increase safety and comfort. It monitors the approaching

guest and, according to the time of day and a pre-defined scenario, regards him with a warm smile or a skeptical look.

The user interface is intuitive and can be configured depending on individual taste.

CIRCLE is applicable to single-family homes, apartment buildings, offices and complex towers.