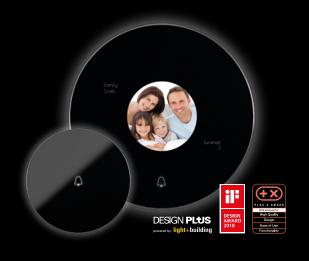

# DIVUS CIRCLE

#### The Innovative Intercom

The innovative features and outstanding design of DIVUS CIRCLE are upgrading the traditional intercom to an intelligent and essential device for the smart home, giving the entrance an unprecedented, appealing look.

It is your personal bodyguard, wall light and intercom all-in-one, and will thus increase safety and comfort. It monitors the approaching

guest and, according to the time of day and a pre-defined scenario, regards him with a warm smile or a skeptical look.

The user interface is intuitive and can be configured depending on individual taste.

CIRCLE is applicable to single-family homes, apartment buildings, offices and complex towers.

## DIVUS CIRCLE

#### The innovative Intercom

Honored with prestigious design awards, the smart video intercom station is your digital butler and bodyguard, making your life at home easier with its innovative features. It is perfect for family homes, villas and complex office buildings.

CIRCLE 24 CM  $\varnothing$ 

Display 17,8 cm (7")

CIRCLE small 14cm  $\varnothing$ 

With and without Display 2,2"