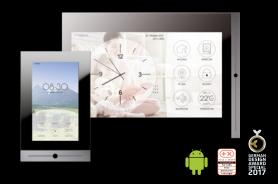

## DIVUS CIRCLE

#### The innovative Intercom

Honored with prestigious design awards, the smart video intercom station is your digital butler and bodyguard, making your life at home easier with its innovative features. It is perfect for family homes, villas and complex office buildings.

CIRCLE 24 CM  $\varnothing$ 

Display 17,8 cm (7")

CIRCLE small 14cm  $\varnothing$ 

With and without Display 2,2"