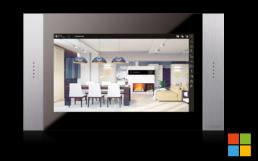

# DIVUS TOUCHZONE

### The Synergy Touch

DISPLAY 17,8 CM (7") - 25,7 CM (10") - 39,6 CM (15") - 47 CM (19")

The touch panel combines the functions of a smartphone with building security functions. It is the product innovation for more comfort and security in every smart building!

A touch panel for your visions! DIVUS TOUCHZONE can be designed individually, where all your ideas and visions can be implemented with

Android. DIVUS provides reliable and practical apps for room control and intercoms, which are pre-integrated into the panel.

The elegant and restrained design of the DIVUS TOUCHZONE is anything but obtrusive, a characteristic that surely endears the device to the hearts of architects and interior designers.