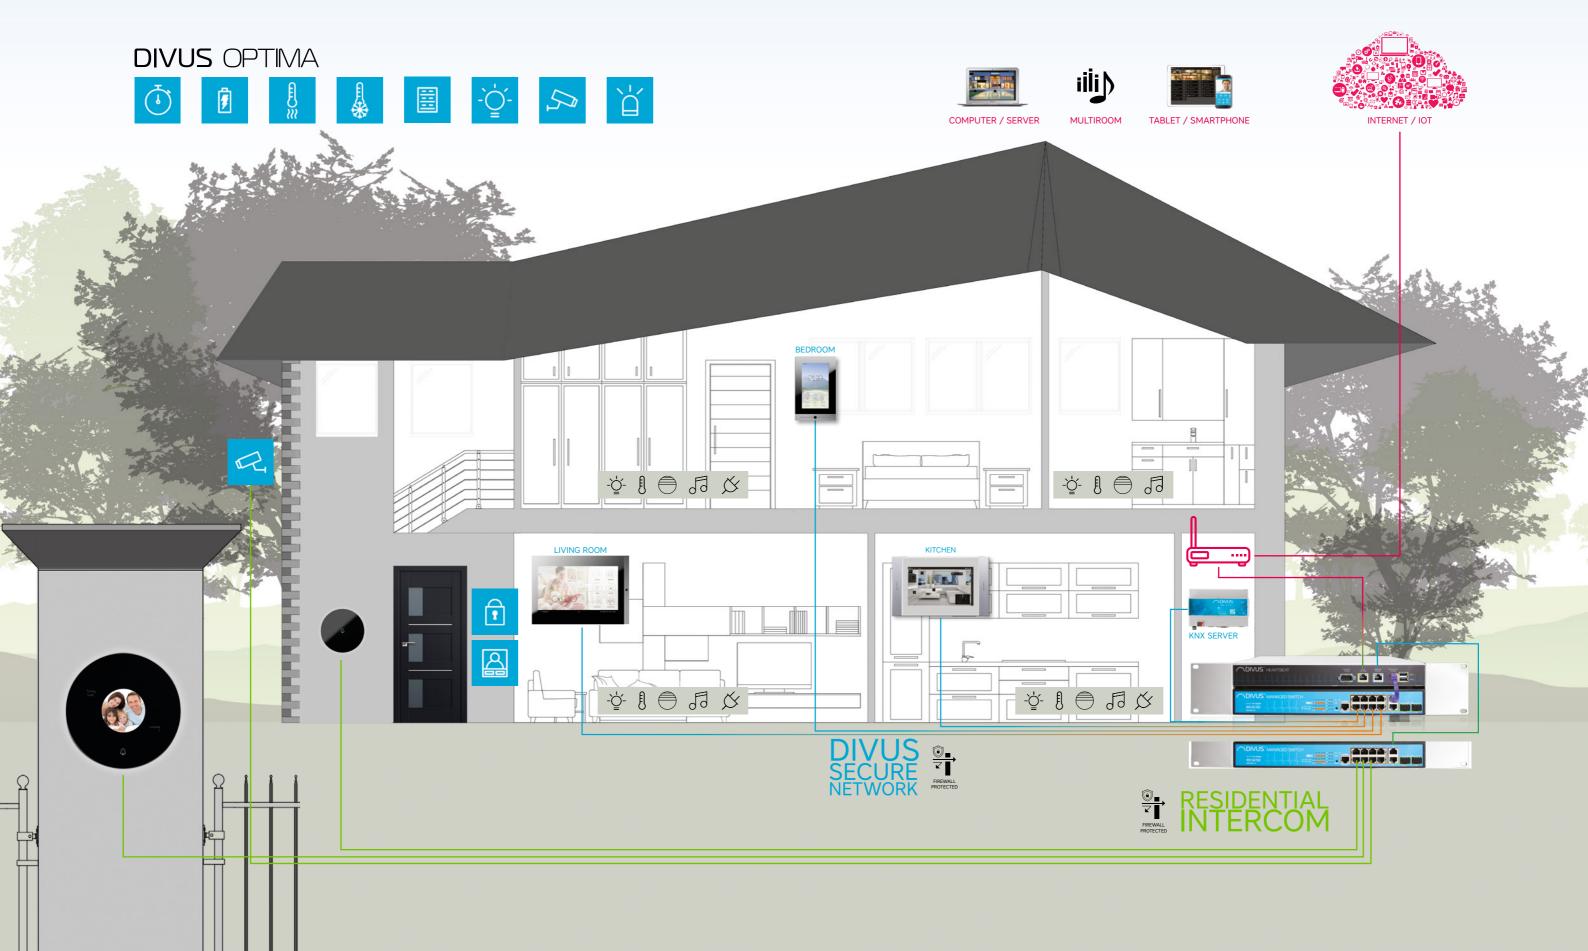

# A HOUSE WITH DIVUS

## **DIVUS** TOUCHZONE

#### The Synergy Touch

DISPLAY 17,8 CM (7") - 25,7 CM (10") - 39,6 CM (15") - 47 CM (19")

Capacitive multi touchscreen

**APPLICATION:** Independent building visualisation, Home Audio Control (multiroom), intercom (door phone), use of individual Android APP's

**OPERATION SYSTEM:** Android

## **DIVUS** SUPERIO

### Expanding your Options

DISPLAY 25,7 CM (10") - 39,6 CM (15") - 47 CM (19")

Capacitive multi touchscreen

APPLICATION: Independent building visualisation, Home Audio Control (multiroom),

intercom (door phone)

**OPERATION SYSTEM: Windows** 

## **DIVUS HEARTBEAT**

### Keep it under Control

A first-of-its-kind solution for a STABLE, SECURE and CONTROLLED network!

Quick and easy installation & configuration Security & stability of the network Project security Static scan & system diagnostic Real-time monitoring

Automatically generated system reports Longevity

Absolute control Firewall protected building automation

## **DIVUS KNX** CONTROL

#### The KNX Solution

CONTROLLER: KNX SUPERIO, KNX SERVER (MINI, HOME, ADVANCED, ENTERPRISE) FUNCTION: WEB based KNX visualisation, logics, scenes, full intercom integration, energy management, IP Cam integration, weather broadcast, messaging, internet services, RSS, remote access, App access (Apple, Android), Home Audio Control. **DISPLAYING PRODUCTS**: DIVUS building touch panels, mobile devices (Android, Apple), desktop PC, laptop, MAC PC. SCALABLE FUNCTIONALITY BY SIMPLE SOFTWARE UPGRADE