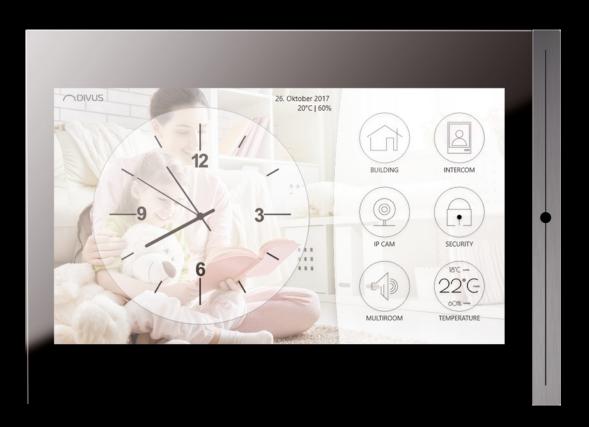

# DIVUS TOUCHZONE

### The Synergy Touch

DISPLAY 17,8 CM (7") - 25,7 CM (10") - 39,6 CM (15") - 47 CM (19")

The touch panel combines the functions of a smartphone with building security functions. It is the product innovation for more comfort and security in every smart building!

A touch panel for your visions! DIVUS TOUCHZONE can be designed individually, where all your ideas and visions can be implemented with

Android. DIVUS provides reliable and practical apps for room control and intercoms, which are pre-integrated into the panel.

The elegant and restrained design of the DIVUS TOUCHZONE is anything but obtrusive, a characteristic that surely endears the device to the hearts of architects and interior designers.