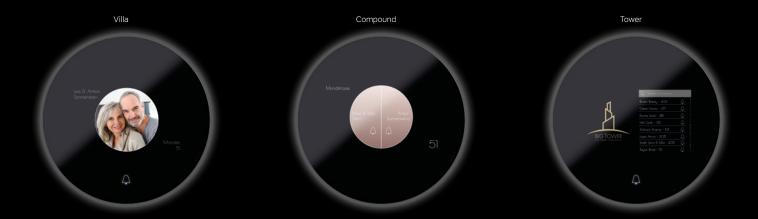

## DIVUS CIRCLE

#### The innovative Intercom

Honored with prestigious design awards, the smart video intercom station is your digital butler and bodyguard, making your life at home easier with its innovative features. It is perfect for family homes, villas and complex office buildings.

CIRCLE 24 CM  $\varnothing$ 

Display 17,8 cm (7")

CIRCLE small 14cm  $\varnothing$ 

With and without Display 2,2"