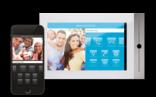

## **DIVUS** APPS

#### The KNX Solution

CONTROLLER: KNX SUPERIO, KNX SERVER (MINI, HOME, ADVANCED, ENTERPRISE) FUNCTION: WEB based KNX visualisation, logics, scenes, full intercom integration, energy management, IP Cam integration, weather broadcast, messaging, internet services, RSS, remote access, App access (Apple, Android), Home Audio Control. **DISPLAYING PRODUCTS**: DIVUS building touch panels, mobile devices (Android, Apple), desktop PC, laptop, MAC PC. SCALABLE FUNCTIONALITY BY SIMPLE SOFTWARE UPGRADE