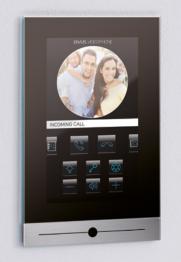

# DIVUS TOUCHZONE

### The Synergy Touch

DISPLAY 17,8 CM (7") - 25,7 CM (10") - 39,6 CM (15") - 47 CM (19")

The touch panel combines the functions of a smartphone with building security functions. It is the product innovation for more comfort and security in every smart building!

A touch panel for your visions! DIVUS TOUCHZONE can be designed individually, where all your ideas and visions can be implemented with

Android. DIVUS provides reliable and practical apps for room control and intercoms, which are pre-integrated into the panel.

The elegant and restrained design of the DIVUS TOUCHZONE is anything but obtrusive, a characteristic that surely endears the device to the hearts of architects and interior designers.