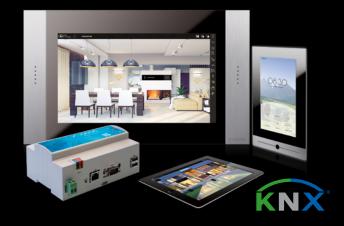

## **DIVUS KNX** CONTROL

#### The KNX Solution

CONTROLLER: KNX SUPERIO, KNX SERVER (MINI, HOME, ADVANCED, ENTERPRISE) FUNCTION: WEB based KNX visualisation, logics, scenes, full intercom integration, energy management, IP Cam integration, weather broadcast, messaging, internet services, RSS, remote access, App access (Apple, Android), Home Audio Control. **DISPLAYING PRODUCTS**: DIVUS building touch panels, mobile devices (Android, Apple), desktop PC, laptop, MAC PC. SCALABLE FUNCTIONALITY BY SIMPLE SOFTWARE UPGRADE