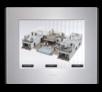

# DIVUS TOUCHZONE

### The Synergy Touch

DISPLAY 17,8 CM (7") - 25,7 CM (10") - 39,6 CM (15") - 47 CM (19")

The touch panel combines the functions of a smartphone with building security functions. It is the product innovation for more comfort and security in every smart building!

A touch panel for your visions! DIVUS TOUCHZONE can be designed individually, where all your ideas and visions can be implemented with

Android. DIVUS provides reliable and practical apps for room control and intercoms, which are pre-integrated into the panel.

The elegant and restrained design of the DIVUS TOUCHZONE is anything but obtrusive, a characteristic that surely endears the device to the hearts of architects and interior designers.