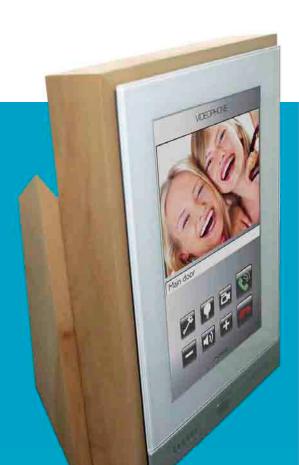

#### WHY DIVUS TOUCHZONE ON TABLE CONSOLE?

- Easy setup. No drilling, plastering or painting needed.
- Fasy installation. Plug and play network cable.
- DIVUS TOUCHZONE visualizes the visualization apps in any KNX installation.
- Compatible building control with DIVUS, JUNG, GIRA, HAGER, Berker and many more
- Door communication with DIVUS VIDEOPHONE for DIVUS, SIEDLE, JUNG, ELCOM, Ritto, KOCH. Mobotix and SIP compatible systems.
- Talk, call or video chat with each other from room to room.
- Enjoy the music in every room! Music control with SONOS, BOSE, Revox, Crestron, AMX.
- Secure communications through out the network
- Excellent technology in elegant design: integrated and unobtrusive
- Design that fits in any environment. Wood variants, walnut, maple, oak or glossy/matt
  lacquered black or white something for every tastel