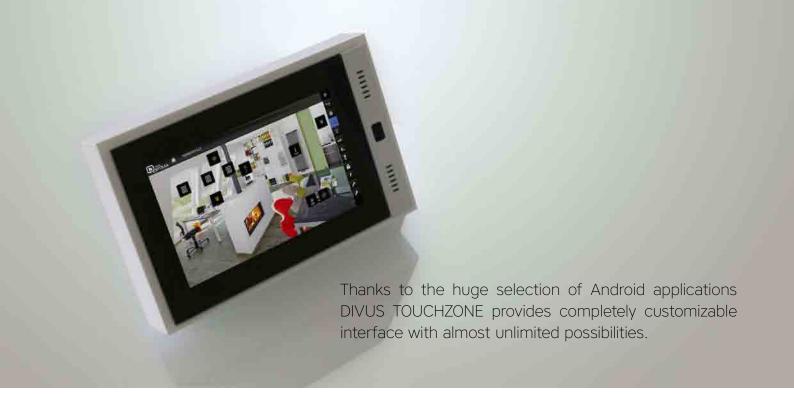

## **DIVUS** TOUCHZONE

### The Synergy Touch

DIVUS TOUCHZONE combines smart phone apps with building industry's safety features.

DIVUS TOUCHZONE is an innovative building touchpanel for wall installations. ON TABLE CONSOLE is a great combination with the 7" multi-touch screen you can use on your desk, counter or at the reception area. It sports handy controls for room functions, music, door entry systems and much more.

DIVUS TOUCHZONE is using Android operating system which means you have access to millions of available applications. You can quickly check traffic, weather, cooking recipes or set alarms with ease. In the sleep mode the display can be configured to show you the latest family and holiday pictures.