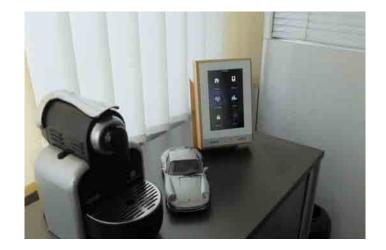

### The Synergy Touch

DIVUS TOUCHZONE combines smart phone apps with building industry's safety features.

DIVUS TOUCHZONE is an innovative building touchpanel for wall installations. ON TABLE CONSOLE is a great combination with the 7" multi-touch screen you can use on your desk, counter or at the reception area. It sports handy controls for room functions, music, door entry systems and much more.

The ON TABLE CONSOLE is an excellent companion in the office, living environment, meeting rooms or even the doctor's office. The relatively small 7" device is compact enough to not take too much space, but large and comfortable enough for using all important functions with ease and delight.

#### TOUCHZONE ON TABLE CONSOLE APPLICATIONS

- Conference room: Control room functions (light, blinds, air conditioning), media control (projector, video, conference system), call system (door intercom and room to room communication).
- Apartments and houses: Looks great and fits on desks, shelfs, bedsides or almost any other flat surface without taking too much space.
- · Job desk: Touch panel for controlling room functions, paging system, door intercom and indoor system.
- Reception: Keep everything under control at the doctor's office, dentist, pharmacy, office, hospital and laboratory.