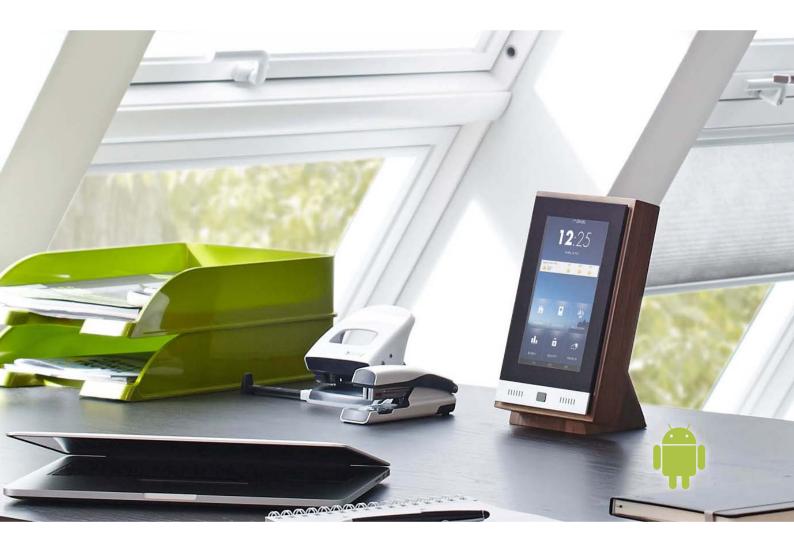

### **DIVUS** ON TABLE CONSOLE

for DIVUS TOUCHZONE

Display 7"

### The Synergy Touch

DIVUS TOUCHZONE combines smart phone apps with building industry's safety features.

DIVUS TOUCHZONE is an innovative building touchpanel for wall installations. ON TABLE CONSOLE is a great combination with the 7" multi-touch screen you can use on your desk, counter or at the reception area. It sports handy controls for room functions, music, door entry systems and much more.

The ON TABLE CONSOLE is an excellent companion in the office, living environment, meeting rooms or even the doctor's office. The relatively small 7" device is compact enough to not take too much space, but large and comfortable enough for using all important functions with ease and delight.