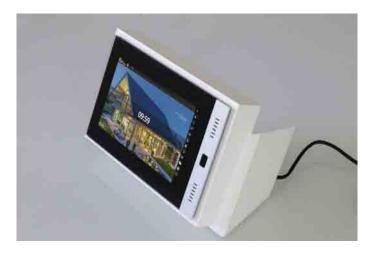

### **DIVUS** ON TABLE CONSOLE

for DIVUS TOUCHZONE

Display 7"

## **DIVUS** TOUCHZONE

# TOUCHZONE ON TABLE CONSOLE

FOR DIVUS TOUCHZONE 7"

| PRODUCT  | DESCRIPTION                                                                                                                                                                  |
|----------|------------------------------------------------------------------------------------------------------------------------------------------------------------------------------|
| OTC07-NB | TOUCHZONE OnTableConsole; execution "walnut", for vertical and horizontal installation, matt lacquer; the OnTableConsole for TOUCHZONE is available only for 7" version!     |
| OTC07-AH | TOUCHZONE OnTableConsole; execution "maple", for vertical and horizontal installation, matt lacquer;the OnTableConsole for TOUCHZONE is available only for 7" version!       |
| OTC07-W  | TOUCHZONE OnTableConsole; execution "white"; for vertical and horizontal installation, semigloss lacquer; the OnTableConsole for TOUCHZONE is available only for 7" version! |
| ОТС07-В  | TOUCHZONE OnTableConsole; execution "black", for vertical and horizontal installation, semigloss lacquer;the OnTableConsole for TOUCHZONE is available only for 7" version!  |