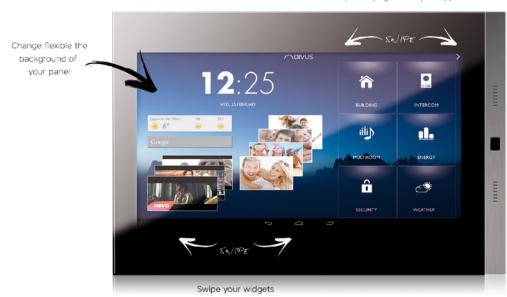

### **DIVUS** LAUNCHER

Swipe the pages with your apps

Full glass touch panel

4 mm floating on the wall

The DIVUS LAUNCHER is the primary app DIVUS TOUCHZONE. It represents a simple 6-grid, on which a shortcut can be done in the most important functions.

Of course multiple launcher pages can be defined and you can switch between them by a simple swipe gesture.

The launcher pages can be filled with a variety of Android apps. You can download apps such as apps for building control, door communication, calendar, email, weather, games, music, energy management, finance charge, etc. on the device and have the apps always available.