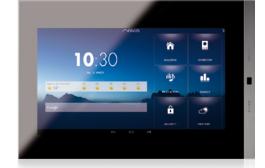

## **DIVUS** TOUCHZONE

- glass multi-Touchpanel for an intuitive handling in residential and
- dedicated screen for controlling temperature, lighting, shading and more
- home audio control panel
- an elegant interior intercom station
- · control panel for energy and security management of the building
- artwork for the wall Made in Italy
- · call system for office, surgery, conference room

The extremely flat building-touch panel (available in the colors black and white) offers plenty of space for scaling of controls and information. The projective-capacitive full glass multi-touch display allows gesture operation, zooming and simultaneous control of different functions.

### **DIVUS** LAUNCHER

Swipe the pages with your apps

Full glass touch panel

4 mm floating on the wall

The DIVUS LAUNCHER is the primary app DIVUS TOUCHZONE. It represents a simple 6-grid, on which a shortcut can be done in the most important functions.