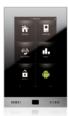

## **DIVUS** TOUCHZONE

- glass multi-Touchpanel for an intuitive handling in residential and
- dedicated screen for controlling temperature, lighting, shading and more
- home audio control panel
- an elegant interior intercom station
- · control panel for energy and security management of the building
- artwork for the wall Made in Italy
- · call system for office, surgery, conference room

DIVUS TOUCHZONE combines the functions of a smartphone with building security functions. It is the product innovation for more comfort and security in every smart building!

DIVUS TOUCHZONE can be designed individually, where all your ideas and visions can be implemented with Android.

The extremely flat building-touch panel (available in the colors black and white) offers plenty of space for scaling of controls and information. The projective-capacitive full glass multi-touch display allows gesture operation, zooming and simultaneous control of different functions.