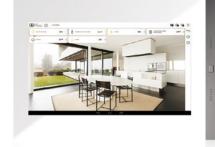

### **DIVUS** LAUNCHER

Swipe the pages with your apps

Full glass touch panel

4 mm floating on the wall

The DIVUS LAUNCHER is the primary app DIVUS TOUCHZONE. It represents a simple 6-grid, on which a shortcut can be done in the most important functions.

Of course multiple launcher pages can be defined and you can switch between them by a simple swipe gesture.

The launcher pages can be filled with a variety of Android apps. You can download apps such as apps for building control, door communication, calendar, email, weather, games, music, energy management, finance charge, etc. on the device and have the apps always available.