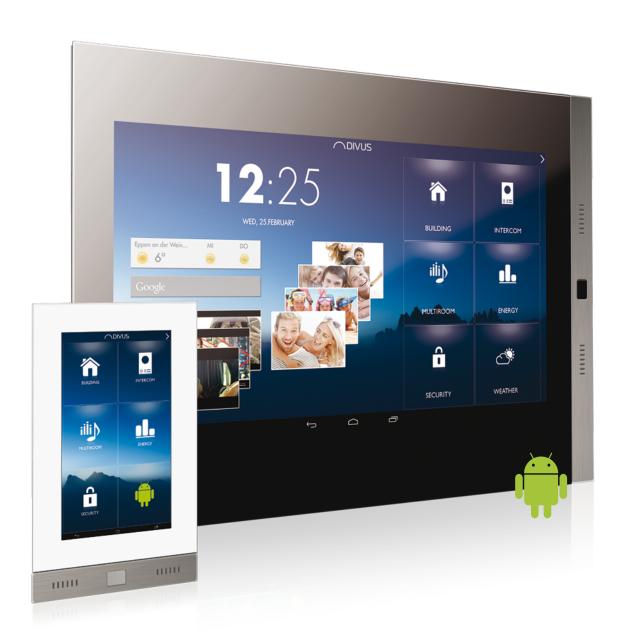

# **DIVUS** TOUCHZONE

The synergy touch

Display 7"- 10" - 15" - 19"

## **DIVUS** TOUCHZONE

- glass multi-Touchpanel for an intuitive handling in residential and
- dedicated screen for controlling temperature, lighting, shading and more
- home audio control panel
- an elegant interior intercom station
- · control panel for energy and security management of the building
- artwork for the wall Made in Italy
- · call system for office, surgery, conference room

The extremely flat building-touch panel (available in the colors black and white) offers plenty of space for scaling of controls and information. The projective-capacitive full glass multi-touch display allows gesture operation, zooming and simultaneous control of different functions.

Display 15" Display 19"

The building touch panel for the wall: diverse, customizable, safe, sustainable, flexible. It's simple: The Synergy Touch

The driving force is the demand to make the operation available on mobile devices. DIVUS TOUCHZONE combines features of a smartphone with security-related demands for a building visualisation.

### **DIVUS** LAUNCHER

Swipe the pages with your apps

Full glass touch panel

4 mm floating on the wall

The DIVUS LAUNCHER is the primary app DIVUS TOUCHZONE. It represents a simple 6-grid, on which a shortcut can be done in the most important functions.